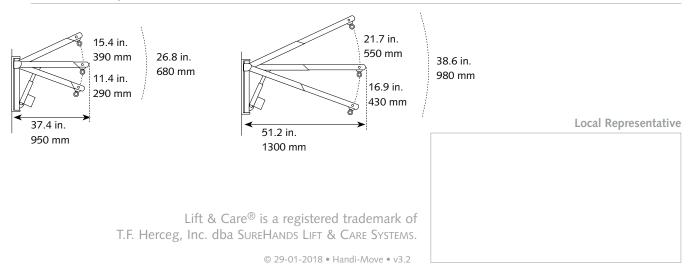

## SUREHANDS<sup>®</sup>

38 cm

29 cm

# Mounted on wall plate(s) Mounted on standing support(s) Wall plate + extension for a larger range Dimensions and specifications

Actuator directly on the mains power with pneumatic handcontrol

Three possibilities for fixation

Actuator on 24 V DC transformer with emergency power facilities and electric handcontrol

| Safe working load | 320 lbs. / 145 kg  |                            |  |
|-------------------|--------------------|----------------------------|--|
| Wall plate        | width              | 5.5 in. / 140 mm           |  |
|                   | height             | 27 in. / 687 mm            |  |
| Standing support  | outside dimensions | 3.1 x 1.7 in. / 80 x 50 mm |  |
|                   | max. height        | 118 in. 3000 mm            |  |
| Boom arm          | extendible         | extendible                 |  |
| Weight            | 35.3 lbs. / 16 kg  | 35.3 lbs. / 16 kg          |  |
| Safety mechanism  | built-in           | built-in                   |  |