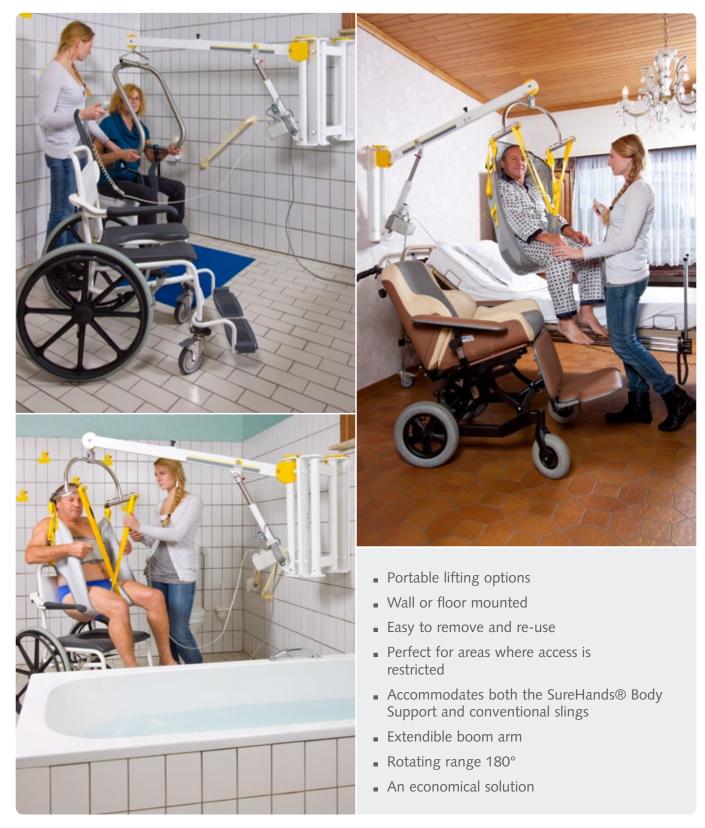

### Wall-to-Wall<sup>™</sup> lift

SureHands®

A quick solution for toilet transfers

Specialists in innovative and reliable lift & care systems

Model 2422-2432

#### Wall-to-Wall<sup>™</sup> lift

# Mounted on wall plate(s) Mounted on standing support(s) Wall plate + extension for a larger range Dimensions and specifications

Actuator directly on the mains power with pneumatic handcontrol

Three possibilities for fixation