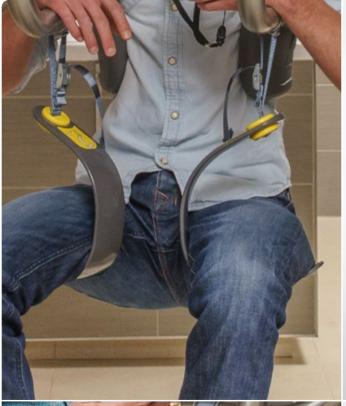

## Thigh supports

The key to making the body support self-adjust for you

- SureHands® offers a variety of thigh supports making it possible for many people to be able to use the SureHands® body support.
- Thigh supports fit securely under the thigh and distribute a person's body weight and pressure uniformly. They also ensure that the body maintains posture and is in balance during lifting.
- Thigh supports are made of a maintenance friendly rust-resistant material.
- The patented thigh support fix<sup>™</sup> designed for extra comfort.

## Thigh supports