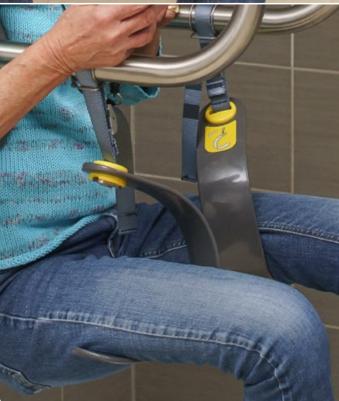

## Thigh supports

The key to making the body support self-adjust for you

- SureHands® offers a variety of thigh supports making it possible for many people to be able to use the SureHands® body support.
- Thigh supports fit securely under the thigh and distribute a person's body weight and pressure uniformly. They also ensure that the body maintains posture and is in balance during lifting.
- Thigh supports are made of a maintenance friendly rust-resistant material.
- The patented thigh support fix<sup>™</sup> designed for extra comfort.

## Thigh supports