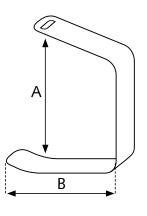

## Versions and dimensions

| Art. n° | Description                         | Color | A<br>[inch/<br>mm] | B<br>[inch/<br>mm] |
|---------|-------------------------------------|-------|--------------------|--------------------|
| 10745   | Standard slipproof small            | black | 6.30 / 160         | 5.12 / 130         |
| 1074M   | Standard slipproof medium           | black | 8.66 / 220         | 7.09 / 180         |
| 1074L   | Standard slipproof large            | black | 11.22 / 285        | 9.84 / 250         |
| 1074XL  | Standard slipproof extra-large      | black | 12.2 / 310         | 9.84 / 250         |
| 1075M   | Contour slipproof medium            | black | 8.66 / 220         | 5.91 / 150         |
| 10765   | Muscular dystrophy slipproof small  | black | 6.30 / 160         | 5.12 / 130         |
| 1076M   | Muscular dystrophy slipproof medium | black | 8.66 / 220         | 7.09 / 180         |
| 10775   | Standard small                      | grey  | 6.3 / 160          | 5.12 / 130         |
| 1077M   | Standard medium                     | grey  | 8.66 / 220         | 7.09 / 180         |
| 1077XL  | Standard extra-large                | grey  | 12.2 / 310         | 9.84 / 250         |
| 1078M   | Contour medium                      | grey  | 8.66 / 220         | 5.91 / 150         |
| 10795   | Muscular dystrophy standard small   | grey  | 6.3 / 160          | 5.12 / 130         |
| 1079M   | Muscular dystrophy standard medium  | grey  | 8.66 / 220         | 7.09 / 180         |