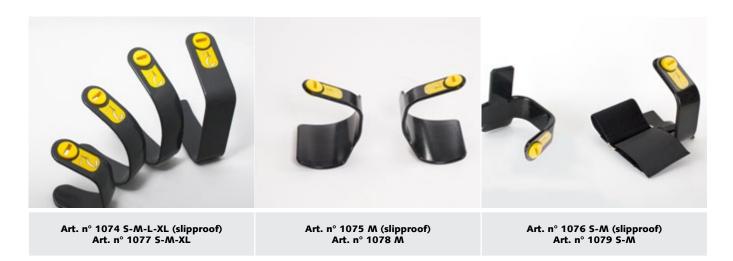

## Thigh supports

The key to making the body support self-adjust for you

- SureHands® offers a variety of thigh supports making it possible for many people to be able to use the SureHands® body support.
- Thigh supports fit securely under the thigh and distribute a person's body weight and pressure uniformly. They also ensure that the body maintains posture and is in balance during lifting.
- Thigh supports are made of a maintenance friendly rust-resistant material.
- The patented thigh support fix<sup>™</sup> designed for extra comfort.

## Versions and dimensions

| Art. n° | Description                         | Color | A<br>[inch/<br>mm] | B<br>[inch/<br>mm] |
|---------|-------------------------------------|-------|--------------------|--------------------|
| 10745   | Standard slipproof small            | black | 6.30 / 160         | 5.12 / 130         |
| 1074M   | Standard slipproof medium           | black | 8.66 / 220         | 7.09 / 180         |
| 1074L   | Standard slipproof large            | black | 11.22 / 285        | 9.84 / 250         |
| 1074XL  | Standard slipproof extra-large      | black | 12.2 / 310         | 9.84 / 250         |
| 1075M   | Contour slipproof medium            | black | 8.66 / 220         | 5.91 / 150         |
| 10765   | Muscular dystrophy slipproof small  | black | 6.30 / 160         | 5.12 / 130         |
| 1076M   | Muscular dystrophy slipproof medium | black | 8.66 / 220         | 7.09 / 180         |
| 10775   | Standard small                      | grey  | 6.3 / 160          | 5.12 / 130         |
| 1077M   | Standard medium                     | grey  | 8.66 / 220         | 7.09 / 180         |
| 1077XL  | Standard extra-large                | grey  | 12.2 / 310         | 9.84 / 250         |
| 1078M   | Contour medium                      | grey  | 8.66 / 220         | 5.91 / 150         |
| 10795   | Muscular dystrophy standard small   | grey  | 6.3 / 160          | 5.12 / 130         |
| 1079M   | Muscular dystrophy standard medium  | grey  | 8.66 / 220         | 7.09 / 180         |