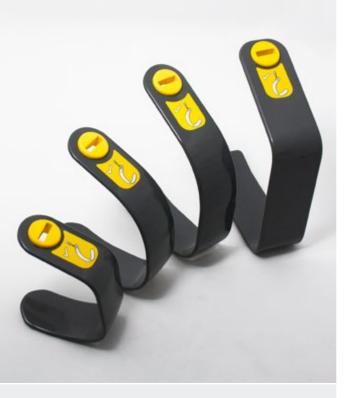

## Versions and dimensions

| Art. n° | Description                         | Color | A<br>[inch/<br>mm] | B<br>[inch/<br>mm] |
|---------|-------------------------------------|-------|--------------------|--------------------|
| 10745   | Standard slipproof small            | black | 6.30 / 160         | 5.12 / 130         |
| 1074M   | Standard slipproof medium           | black | 8.66 / 220         | 7.09 / 180         |
| 1074L   | Standard slipproof large            | black | 11.22 / 285        | 9.84 / 250         |
| 1074XL  | Standard slipproof extra-large      | black | 12.2 / 310         | 9.84 / 250         |
| 1075M   | Contour slipproof medium            | black | 8.66 / 220         | 5.91 / 150         |
| 10765   | Muscular dystrophy slipproof small  | black | 6.30 / 160         | 5.12 / 130         |
| 1076M   | Muscular dystrophy slipproof medium | black | 8.66 / 220         | 7.09 / 180         |
| 10775   | Standard small                      | grey  | 6.3 / 160          | 5.12 / 130         |
| 1077M   | Standard medium                     | grey  | 8.66 / 220         | 7.09 / 180         |
| 1077XL  | Standard extra-large                | grey  | 12.2 / 310         | 9.84 / 250         |
| 1078M   | Contour medium                      | grey  | 8.66 / 220         | 5.91 / 150         |
| 10795   | Muscular dystrophy standard small   | grey  | 6.3 / 160          | 5.12 / 130         |
| 1079M   | Muscular dystrophy standard medium  | grey  | 8.66 / 220         | 7.09 / 180         |