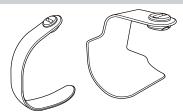

requirements.



#### Thigh supports

The thigh supports are key to the function of the Body Support while ensuring the user is in a comfortable and proper position.

Under the weight of the user, the self-locking feature holds the thigh supports in position. Once the weight is gone, they can easily be moved.



#### Technical specifications

| Material "arms"  | 1 |
|------------------|---|
| Material "hands" | ř |
| Maximum load     | s |

Versions (M - S - XS)

1030 - Standard

1035 - For the swimming pool: electropolished

#### Accessories

| Utility band | Cushions for curve-around cups |
|--------------|--------------------------------|
|              |                                |

### Thigh supports in different dimensions and materials

#### Fabric covers for thigh supports





Lift & Care® is a registered trademark of T.F. Herceg, Inc. dba SureHands Lift & Care Systems.

© 13-09-2018 • Handi-Move • v2.1

Local Representative

Tel: (800) 724-5305 • Fax: (845) 258-6634 • Website: www.surehands.com