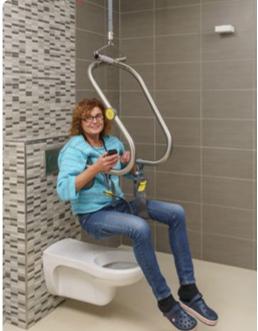

# **SureHands® Body Support**

The body support enables you to live more independently

- Lifts and transfers quickly, easily and safely
- Can be used independently or with an attendant
- Move from wheelchair to bed, bath, shower, toilet...
- Ideal for aquatic, hippo and ambulation therapies
- Leaves the seat entirely free convenient for toilet use
- Comfortable and ergonomic sitting position
- Patented thigh supports designed for extra comfort
- Hygienic. Easy to clean

#### Thigh supports

The thigh supports are key to the function of the Body Support while ensuring the user is in a comfortable and proper position.

Under the weight of the user, the self-locking feature holds the thigh supports in position. Once the weight is gone, they can easily be moved.