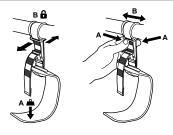

#### Thigh supports

The thigh supports are key to the function of the Body Support while ensuring the user is in a comfortable and proper position.

Under the weight of the user, the self-locking feature holds the thigh supports in position. Once the weight is gone, they can easily be moved.