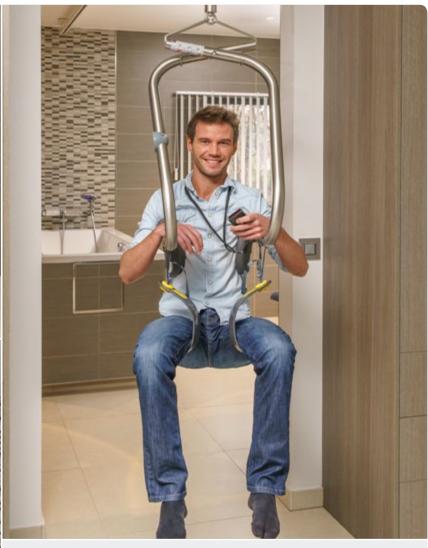

# **SureHands® Body Support**

The body support enables you to live more independently

- Lifts and transfers quickly, easily and safely
- Can be used independently or with an attendant
- Move from wheelchair to bed, bath, shower, toilet...
- Ideal for aquatic, hippo and ambulation therapies
- Leaves the seat entirely free convenient for toilet use
- Comfortable and ergonomic sitting position
- Patented thigh supports designed for extra comfort
- Hygienic. Easy to clean

#### Thigh supports

The thigh supports are key to the function of the Body Support while ensuring the user is in a comfortable and proper position.

Under the weight of the user, the self-locking feature holds the thigh supports in position. Once the weight is gone, they can easily be moved.