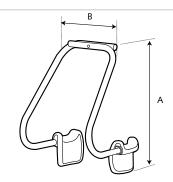

#### Dimensions (inch / mm)

|   | M          | S           | XS          |
|---|------------|-------------|-------------|
| Α | 31.1 / 790 | 27.95 / 710 | 26.38 / 670 |
| В | 18.9 / 480 |             |             |

• Size determined by lifting height requirements.