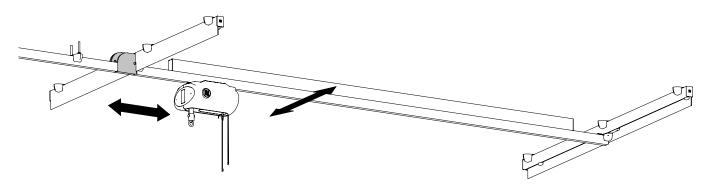

## **Traverse Rail With Connector**

Connect the Traverse System to a Second Room

- Motor moves smoothly from room to room by connecting movable rail to a fixed rail.
- A manual version is easy to use with little effort from the caregiver.
- An electric version is available so the entire system can be used independently.
- An integrated safety allows the motor to continue only when both rails are perfectly connected.

## Traverse rail with connector