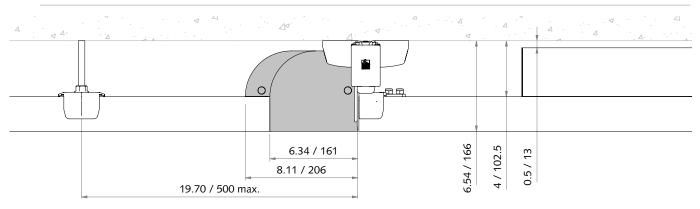

## Dimensions (inch / mm)

<sup>\*</sup> The drawing is an example: for a traverse rail smaller or equal to 16,4 ft. / 5 meters