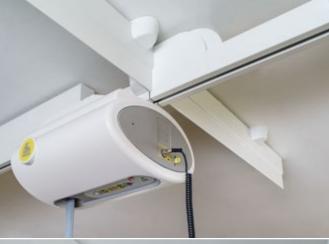

## **Traverse Rail With Connector**

Connect the Traverse System to a Second Room

- Motor moves smoothly from room to room by connecting movable rail to a fixed rail.
- A manual version is easy to use with little effort from the caregiver.
- An electric version is available so the entire system can be used independently.
- An integrated safety allows the motor to continue only when both rails are perfectly connected.

## Traverse rail with connector