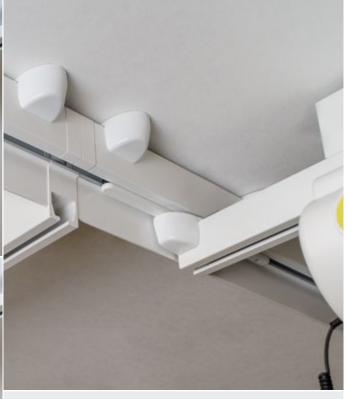

## **Traverse Rail With Connector**

Connect the Traverse System to a Second Room

- Motor moves smoothly from room to room by connecting movable rail to a fixed rail.
- A manual version is easy to use with little effort from the caregiver.
- An electric version is available so the entire system can be used independently.
- An integrated safety allows the motor to continue only when both rails are perfectly connected.

## Traverse rail with connector