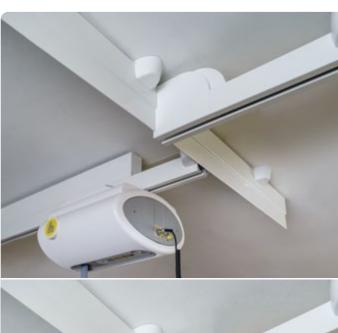

## **Traverse Rail With Connector**

Connect the Traverse System to a Second Room

- Motor moves smoothly from room to room by connecting movable rail to a fixed rail.
- A manual version is easy to use with little effort from the caregiver.
- An electric version is available so the entire system can be used independently.
- An integrated safety allows the motor to continue only when both rails are perfectly connected.

## Traverse rail with connector